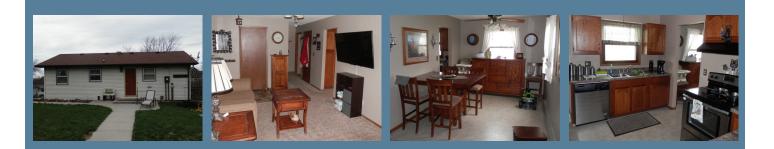

## 2-BEDROOM RANCH HOME

Approximate Room Measurements: Master Bedroom: 10 x 12.5 Bedroom #2: 11 x 12 Kitchen: 17 x 10 Dining Room: 10.5 x 11.5 Living Room: 12 x 19.5 Dining Room: 9 x 12

Base square footage: 928 sq. ft. Lot Size: 50 x 142 Built in 1975 Taxes: \$645/year

Charming 2-bedroom, 2-bathroom home with Egress windows in basement, central air conditioning and vinyl siding. Single car garage, laundry room in basement and fenced yard. Located close to school and out of a flood plain. View more photos online: **WWW.brunslandandhomellc.com** 