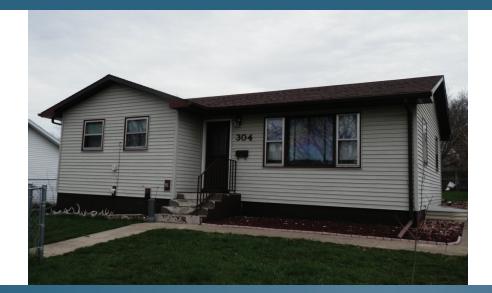

## 304 S. CLARK ST. BLOOMFIELD Nebraska

## 2-BEDROOM RANCH HOME

Approximate Room Measurements: Master Bedroom: 10 x 12.5 Bedroom #2: 11 x 12 Kitchen: 17 x 10 Dining Room: 10.5 x 11.5 Living Room: 12 x 19.5 Dining Room: 9 x 12

Base square footage: 928 sq. ft. Lot Size: 50 x 142 Built in 1975 Taxes: \$645/year

Charming 2-bedroom, 2-bathroom home with Egress windows in basement, central air conditioning and vinyl siding. Single car garage, laundry room in basement and fenced yard. Located close to school and out of a flood plain. View more photos online: **WWW.brunslandandhomellc.com** 